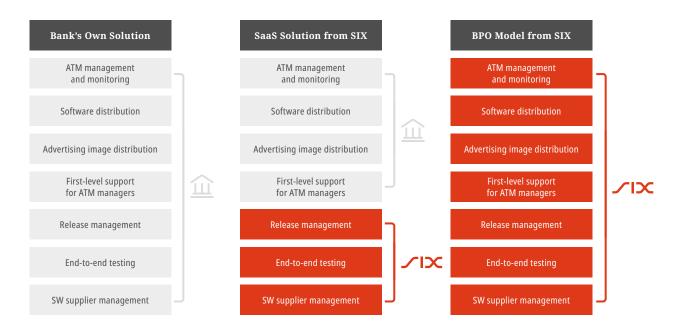

# ATM Monitoring Services

ATM Monitoring is the standardized, manufacturer-independent solution for the professional, comprehensive remote monitoring of all your ATMs.

The application is optimally tailored to the multi-vendor software (MVS) and can be operated with either the MVS from Diebold Nixdorf or NCR. The SIX solution is hosted on high-availability servers in its own data centers in 24/7-operation. Of the 6,000 ATMs in Switzerland, 3,500 are already monitored with our monitoring software. This makes SIX the market leader in the ATM monitoring segment. ATM Monitoring is available in two forms: firstly as software as a service (SaaS), i.e., the bank monitors its ATMs independently using the SIX solution. SIX relieves the bank from all expenses in connection with the operation of the application (e.g. release management). In addition, a bank can also transfer the monitoring of its ATMs to the SIX specialists entirely (BPO model).