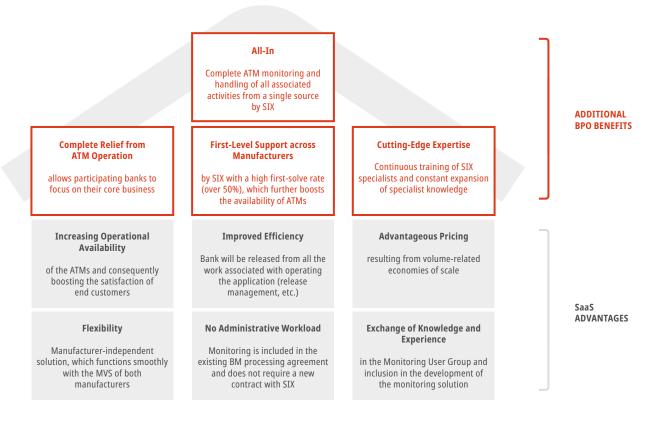

# ATM Monitoring Services

ATM Monitoring is the standardized, manufacturer-independent solution for the professional, comprehensive remote monitoring of all your ATMs.

The application is optimally tailored to the multi-vendor software (MVS) and can be operated with either the MVS from Diebold Nixdorf or NCR. The SIX solution is hosted on high-availability servers in its own data centers in 24/7-operation. Of the 6,000 ATMs in Switzerland, 3,500 are already monitored with our monitoring software. This makes SIX the market leader in the ATM monitoring segment. ATM Monitoring is available in two forms: firstly as software as a service (SaaS), i.e., the bank monitors its ATMs independently using the SIX solution. SIX relieves the bank from all expenses in connection with the operation of the application (e.g. release management). In addition, a bank can also transfer the monitoring of its ATMs to the SIX specialists entirely (BPO model).

#### Outlook

You will also benefit from the advantages of ATM Monitoring by SIX. For more information, please contact your key account manager. In addition to ATM Monitoring, SIX is also developing additional services for participating banks to ensure that ATMs are managed efficiently and securely (such as ATM Cash Management or ATM Security Services). The new services are being developed and expanded on an ongoing basis and will be announced shortly.