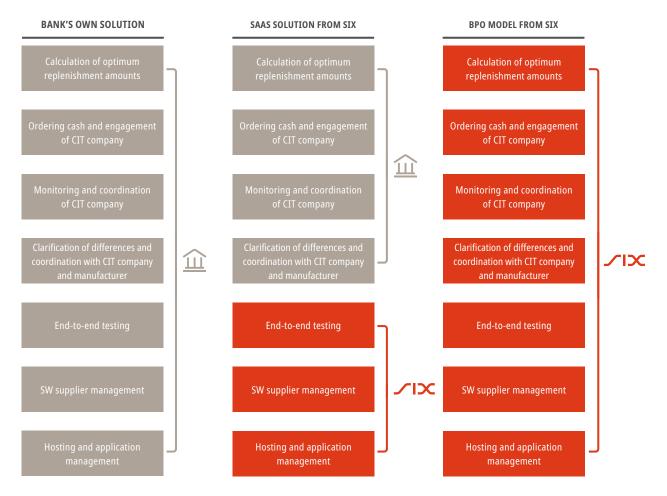

#### **Our solution**

The professional and standardized software-supported cash management solution from SIX is available in two forms: as **Software as a Service (SaaS)** for use on its own or as part of **Business Process Outsourcing (BPO)**, where you as a bank can also transfer cash management in its entirety to SIX. With cash management from SIX, you not only reduce your operating costs but also easily increase the efficiency of your ATM management:

### Cash Management services at a glance

With its cash management offer, SIX guarantees the availability of the software and the supply of data on turnovers and transactions.

The cash management software is used to determine forecasting and thus the optimal cash management orders for each ATM, while at the same time ensuring the availability of the cash withdrawal function. These cash management orders are used as the basis for placing orders (ordering) for replenishment, which can be automatically placed directly at the right locations. SIX Cash Management enables the control of the CIT company (supplier management) and monitoring of compliance with the service level agreements (SLAs) agreed upon. The hosting and application management comprises the technical operation and administration of the cash management software on SIX servers. This includes ensuring the availability of the application and the forecasting routines. SIX assumes the management of the software for you in accordance with the SLAs agreed upon. In addition, SIX takes over the end-to-end testing of new software releases from the manufacturer and the transfer to production (release management).

Should you, as a bank, opt for the SIX BPO model, we will support you in clarifying differences (**reconciliation**) and take over communication with the CIT company or manufacturer if differences need to be clarified and documentation and reporting need to be requested.