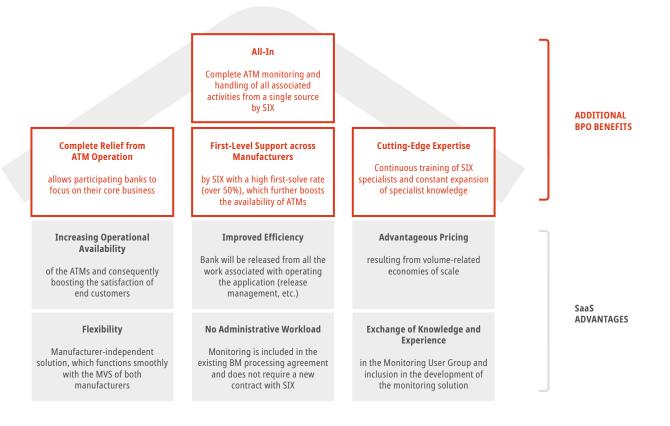

# **Monitoring Services**

Monitoring is the standardized, manufacturer-independent solution for the professional, comprehensive remote monitoring of all your ATMs.

The application is optimally tailored to the multi-vendor software (MVS) and can be operated with either the MVS from Diebold Nixdorf or NCR. The SIX solution is hosted on high-availability servers in its own data centers in 24/7-operation. Of the 6,000 ATMs in Switzerland, 3,500 are already monitored with our monitoring software. This makes SIX the market leader in the ATM monitoring segment. Monitoring is available in two forms: firstly as software as a service (SaaS), i.e., the bank monitors its ATMs independently using the SIX solution. SIX relieves the bank from all expenses in connection with the operation of the application (e.g. release management). In addition, a bank can also transfer the monitoring of its ATMs to the SIX specialists entirely (BPO model).

Benefits for the Bank – How You Benefit

- Software and advertising images can be distributed on selected ATMs and groups of ATMs simply and quickly at the click of a mouse.
- Intuitive user interface: Modern and easy to use; available in German, French, Italian and English.
- Technical reports & statistics: Option of calling up standardized or preconfigured reports (e.g. details of cash levels and denominations). Individual statistics can also be prepared and displayed, as required.
- Automatic information to cash transport companies or hardware servicing partners in the case of defined breakdowns/events.

### Outlook

You will also benefit from the advantages of Monitoring by SIX. In addition to the monitoring service, SIX also offers professional cash management, which can be purchased together with the monitoring service at an attractive combined price. Furthermore, SIX offers efficient management for your entire ATM park (ATM as a Service). The new services are being developed and expanded on an ongoing basis and will be announced shortly.