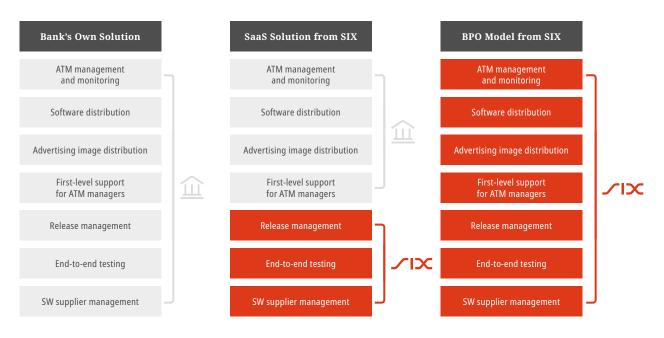

# **Monitoring Services**

Monitoring is the standardized, manufacturer-independent solution for the professional, comprehensive remote monitoring of all your ATMs.

The application is optimally tailored to the multi-vendor software (MVS) and can be operated with either the MVS from Diebold Nixdorf or NCR. The SIX solution is hosted on high-availability servers in its own data centers in 24/7-operation. Of the 6,000 ATMs in Switzerland, 3,500 are already monitored with our monitoring software. This makes SIX the market leader in the ATM monitoring segment. Monitoring is available in two forms: firstly as software as a service (SaaS), i.e., the bank monitors its ATMs independently using the SIX solution. SIX relieves the bank from all expenses in connection with the operation of the application (e.g. release management). In addition, a bank can also transfer the monitoring of its ATMs to the SIX specialists entirely (BPO model).