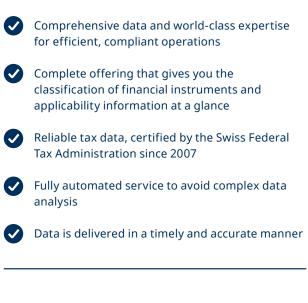

## **Key benefits**

## Certified by the Swiss Tax Authorities

In 2007, the Swiss Federal Tax Administration (SFTA) gave SIX the mandate to develop a service and to implement the mechanisms, as agreed with the authorities, for classifying instruments according to their tax treatment. Since then, the Swiss FTA has conferred upon SIX the status of a recognized data provider for this Swiss Stamp Duty.

# Why can financial intermediaries rely on the Swiss Stamp Duty data from SIX?

SIX has developed this service in collaboration with the authorities and customers to provide the classification of financial instruments and ensure alignment with the industry's needs. Our Global Tax Data Operations team is continuously monitoring developments of the Swiss Stamp Duty law and the guidances published by the SFTA.