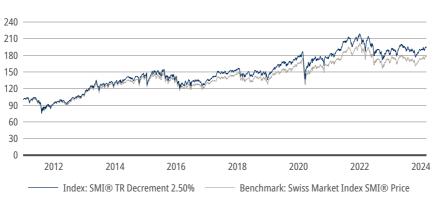

## **Index Performance**

<sup>1</sup>Annualized values for figures > 1Yr; <sup>2</sup>Used benchmark: Swiss Market Index SMI® Price