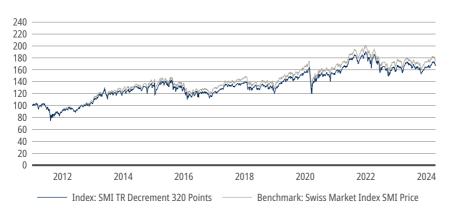

# **SMI TR Decrement 320 Points**

All data retrieved as of 03/28/2024

## **Index Description**

The SMI TR Decrement 320 Points replicates an investment in the SMI TR (Total Return) index less a constant Decrement in form of a fixed annualized Percentage Value or a fixed annualized Index Point Value. In this context, the Decrement is also often called 'synthetic' dividend. Decrement indices should therefore be compared to SMI PR (Price Return). The respective methodology approaches are described in more detail in the Rulebook.

#### **Index Performance**



#### **Annual Index Return**

| Year | SMID320P | SMI     |
|------|----------|---------|
| YTD  | 6.04%    | 5.32%   |
| 2023 | 4.07%    | 3.81%   |
| 2022 | -16.66%  | -16.67% |
| 2021 | 20.40%   | 20.29%  |
| 2020 | 1.10%    | 0.82%   |
| 2019 | 25.94%   | 25.95%  |
| 2018 | -10.30%  | -10.15% |
| 2017 | 13.78%   | 14.14%  |

#### Risk Profile<sup>1</sup>

|               | YTD   | 3 Mths | 1 Yr   | 3 Yrs  | 7 Yrs  | 15 Yrs |
|---------------|-------|--------|--------|--------|--------|--------|
| Volatility    |       |        |        |        |        |        |
| SMID320P      | 5.47% | 5.47%  | 10.00% | 12.62% | 12.07% | -      |
| SMI           | 2.80% | 2.80%  | 9.29%  | 12.41% | 11.89% | 11.72% |
| Tracking Err. |       |        |        |        |        |        |
| SMID320P