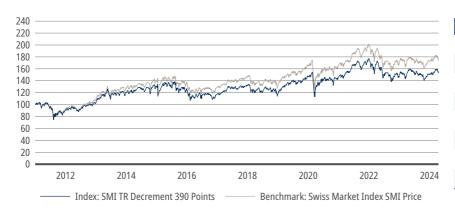

# **SMI TR Decrement 390 Points**

All data retrieved as of 03/28/2024

## **Index Description**

The SMI TR Decrement 390 Points replicates an investment in the SMI TR (Total Return) index less a constant Decrement in form of a fixed annualized Percentage Value or a fixed annualized Index Point Value. In this context, the Decrement is also often called 'synthetic' dividend. Decrement indices should therefore be compared to SMI PR (Price Return). The respective methodology approaches are described in more detail in the Rulebook.

#### **Index Performance**



#### **Annual Index Return**

| Year | SMID390P | SMI     |
|------|----------|---------|
| YTD  | 5.87%    | 5.32%   |
| 2023 | 3.39%    | 3.81%   |
| 2022 | -17.18%  | -16.67% |
| 2021 | 19.70%   | 20.29%  |
| 2020 | 0.44%    | 0.82%   |
| 2019 | 25.11%   | 25.95%  |
| 2018 | -10.92%  | -10.15% |
| 2017 | 13.03%   | 14.14%  |

#### Risk Profile<sup>1</sup>

|               | YTD   | 3 Mths | 1 Yr   | 3 Yrs  | 7 Yrs  | 15 Yrs |
|---------------|-------|--------|--------|--------|--------|--------|
| Volatility    |       |        |        |        |        |        |
| SMID390P      | 5.48% | 5.48%  | 10.01% | 12.62% | 12.07% | -      |
| SMI           | 2.80% | 2.80%  | 9.29%  | 12.41% | 11.89% | 11.72% |
| Tracking Err. |       |        |        |        |        |        |
| SMID390P