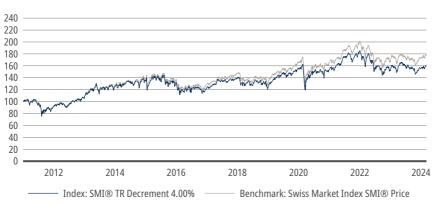

# **SMI® TR Decrement 4.00%**

All data retrieved as of 02/29/2024

# **Index Description**

The SMI® TR Decrement 4.00% replicates an investment in the SMI TR (Total Return) index less a constant Decrement in form of a fixed annualized Percentage Value or a fixed annualized Index Point Value. In this context, the Decrement is also often called 'synthetic' dividend. Decrement indices should therefore be compared to SMI PR (Price Return). The respective methodology approaches are described in more detail in the Rulebook.

## **Index Performance**



### **Annual Index Return**

| Year | SMID40  | SMI     |
|------|---------|---------|
| YTD  | 2.01%   | 2.70%   |
| 2023 | 2.90%   | 3.81%   |
| 2022 | -17.65% | -16.67% |
| 2021 | 18.89%  | 20.29%  |
| 2020 | 0.25%   | 0.82%   |
| 2019 | 25.04%  | 25.95%  |
| 2018 | -10.68% | -10.15% |
| 2017 | 13.29%  | 14.14%  |

|               | YTD   | 3 Mths | 1 Yr  | 3 Yrs  | 7 Yrs  | 15 Yrs |
|---------------|-------|--------|-------|--------|--------|--------|
| Volatility    |       |        |       |        |        |        |
| SMID40        | 1.91% | 2.90%  | 9.43% | 12.91% | 12.03% | -      |
| SMI           | 2.02% | 2.91%  | 9.02% | 12.64% | 11.86% | 11.77% |
| Tracking Err. |       |        |       |        |        |        |
| SMID40        | 0.11% | 0.09%  | 1.81% | 1.68%  | 1.73%