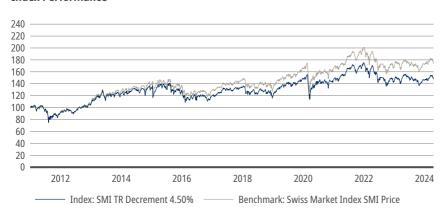

# **SMI TR Decrement 4.50%**

All data retrieved as of 03/28/2024

# **Index Description**

The SMI TR Decrement 4.50% replicates an investment in the SMI TR (Total Return) index less a constant Decrement in form of a fixed annualized Percentage Value or a fixed annualized Index Point Value. In this context, the Decrement is also often called 'synthetic' dividend. Decrement indices should therefore be compared to SMI PR (Price Return). The respective methodology approaches are described in more detail in the Rulebook.

#### **Index Performance**



#### **Annual Index Return**

| Year | SMID45  | SMI     |
|------|---------|---------|
| YTD  | 5.60%   | 5.32%   |
| 2023 | 2.39%   | 3.81%   |
| 2022 | -18.06% | -16.67% |
| 2021 | 18.30%  | 20.29%  |
| 2020 | -0.25%  | 0.82%   |
| 2019 | 24.41%  | 25.95%  |
| 2018 | -11.13% | -10.15% |
| 2017 | 12.73%  | 14.14%  |

#### Risk Profile<sup>1</sup>

|               | YTD   | 3 Mths | 1 Yr   | 3 Yrs  | 7 Yrs  | 15 Yrs |
|---------------|-------|--------|--------|--------|--------|--------|
| Volatility    |       |        |        |        |        |        |
| SMID45        | 5.47% | 5.47%  | 10.00% | 12.61% | 12.06% | -      |
| SMI           | 2.80% | 2.80%  | 9.29%  | 12.41% | 11.89% | 11.72% |
| Tracking Err. |       |        |        |        |        |        |
| SMID45        | 2.