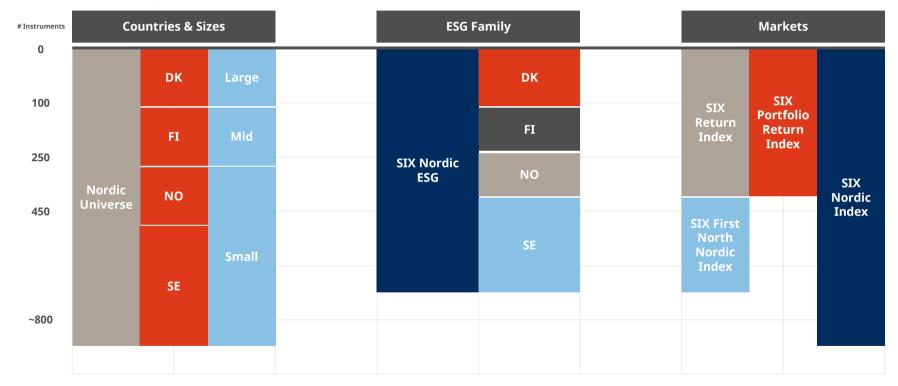

* Swedish blue-chip companies
- **SIXPRX:** Swedish equity market index
- **SIXSESRI:** Swedish equity ESG market index
- SIXSEDIV21SRI: Swedish top dividend portfolio index



#### **Data sourcing**

- All Nordic indices use readily available data from the Swedish, Finnish, Danish and Norwegian Stock Exchanges, regulated by their National Competent Authorities
- The Nordic benchmarks are authorized under BMR with Finansinspektionen



#### **Client usages**

- Creation of financial products in Asset Management (index funds, ETFs)
- Internal usage (Index Reports) by banks in active portfolio management, advisory, research



#### **Asset classes**

- **Equity:** Instruments listed at the Nordic Stock Exchanges



# The SIX Nordic Index Family Encompasses Regions, Countries, Sizes and ESG





## **Discover Some of Our Nordic Indices**

1 Nordic Equity

#### Swedish

- SIX Portfolio Index
- SIX30
- SIX60
- SIX120
- SIX Return Index
- SIX Portfolio Return Free Float Index
- SIX First North Nordic Index

3 Customized

#### Nordic

- SIX Finland Index
- SIX Nordic 200 Denmark
- SIX Norway Index Cap
- SIX Nordic Index
- SIX Nordic 200 Small Cap

#### **Sector**

- SIX Real State Index
- SIX Information Technology
- SIX Industrial Conglomerates
- SIX Media and Entertainment
- SIX Mining and Metals

2

#### **ESG**

- SIX Sweden ESG Selection Index
- SIX Sweden Dividend 21 SRI Index
- SIX SRI Sweden Index
- SIX Sweden Sustainability Index
- SIX30 SRI Index
- SIX SRI Norway 50 Index

ed

#### **Customized**

- SIX Sweden Healthcare Gross Index
- SIX Sweden MicroCap Index
- SIX SRI