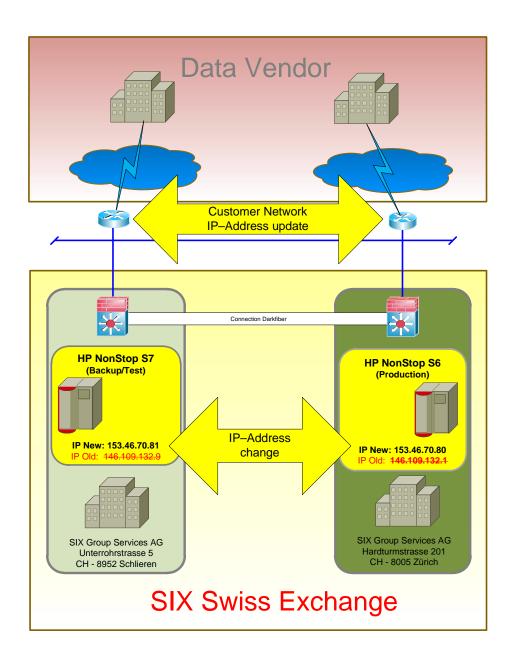

The first step of the data center move is the change of the current IP address for both SMF Systems (S6 & S7). It will be possible to implement the new IP address in parallel to the old IP address. This allows the access to the old and the new service IP address and enables a step-by-step migration. The old IP Address will expire on 30 November, 2015, and therefore also the parallel access availibility.

What must be changed by the Vendors?

New IP addresses to be used as of 28.9.2015

| SMF System    | NEW          |                | OLD           |             | Reason                      |
|---------------|--------------|----------------|---------------|-------------|-----------------------------|
|               | IP Address   | available date | IP Address    | expiry date | 11000011                    |
| HP NonStop S6 | 153.46.70.80 | 28.09.2015     | 146.109.132.1 | 30.11.2015  | new SIX network environment |
| HP NonStop S7 | 153.46.70.81 | 28.09.2015     | 146.109.132.9 | 30.11.2015  | new SIX network environment |

## <u>Network – Location Overview</u>

For more information, please contact Data Services Customer Support:

Technical Desk: +41 58 399 2445
Administration Desk: +41 58 399 2977
Email: Customer Support