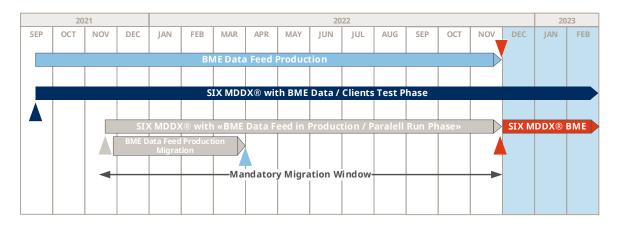

## Dear Vendor,

As announced in the SIX Exfeed Message No. 15/2021, we have integrated BME Exchange data in the SIX MDDX Production environment on 24 November 2021.

Equity and Index data packages are available in the production environment during this first phase. They have been available in the Membertest environment since 22 September 2021. The final migration phase covering the remaining BME Data Feed content will be completed during Q1 2022.

Please note that the parallel run of "BME Data Feed" and SIX MDDX® with the same BME data content will last until November 2022.

We request clients to complete their test and migration activities before the end of the parallel run phase. Please take note that an extension of the parallel phase won't be possible.

Attached you will find the updated version of the "FAQ" document.

Decommissioning

22 September 2021 Membertest launch with Equities

24 November 2021 Production launch with Equities
and Indices

Q1 2022 End of BME Data Feed full migration in