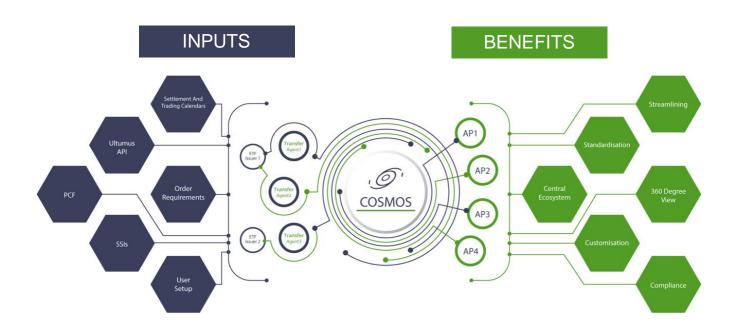

# COSMOS GLOBAL ETF Order Management Platform.

COSMOS brings together primary market participants and asset managers in a seamless webbased application that is powered by the world leading Ultumus data API. Asset managers have complete control and customisation abilities on a share class by share class basis throughout the order management process from application to settlement. This equips primary market participants with consistent and current PCF data through a centralised platform.

# **ATTRIBUTES**

- SINGLE SOURCE of daily global ETF composition data, including creation, redemption, tracking and custom baskets across all asset classes.
- COSMOS is customisable to accommodate a variety of order flows.
- EXPERTISE In-depth ETF and index knowledge as an established benchmark data provider, deployed globally.
- VALIDATION Multiple internally configured automated tolerance checks to highlight validation errors to clients.
- 2FA Secure the platform and configure users to read only and admin roles checks to highlight validation errors to clients

- GLOBAL COVERAGE across all ETF issuers and APs, from major to niche providers.
- DATA DEPTH in output of fund characteristics from underlying benchmark, sector classifications, alternate IDs, etc.
- 360 DEGREE view of the complete order management cycle
- DEDICATED 24/5 support.
- DYNAMIC shareclass by shareclass configuration to satisfy the strictest order requirements.