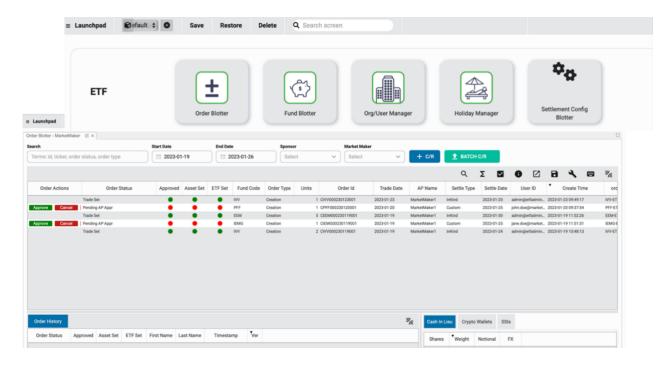

# COSMOS GLOBAL ETF Order Management Platform.

COSMOS brings together primary market participants and asset managers in a seamless webbased application that is powered by the world leading Ultumus data API. Asset managers have complete control and customisation abilities on a share class by share class basis throughout the order management process from application to settlement. This equips primary market participants with consistent and current PCF data through a centralised platform.

# **ATTRIBUTES**

- SINGLE SOURCE of daily global ETF composition data, including creation, redemption, tracking and custom baskets across all asset classes.
- COSMOS is customisable to accommodate a variety of order flows.
- EXPERTISE In-depth ETF and index knowledge as an established benchmark data provider, deployed globally.
- VALIDATION Multiple internally configured automated tolerance checks to highlight validation errors to clients.
- 2FA Secure the platform and configure users to read only and admin roles checks to highlight validation errors to clients

- GLOBAL COVERAGE across all ETF issuers and APs, from major to niche providers.
- DATA DEPTH in output of fund characteristics from underlying benchmark, sector classifications, alternate IDs, etc.
- 360 DEGREE view of the complete order management cycle
- DEDICATED 24/5 support.
- DYNAMIC shareclass by shareclass configuration to satisfy the strictest order requirements.