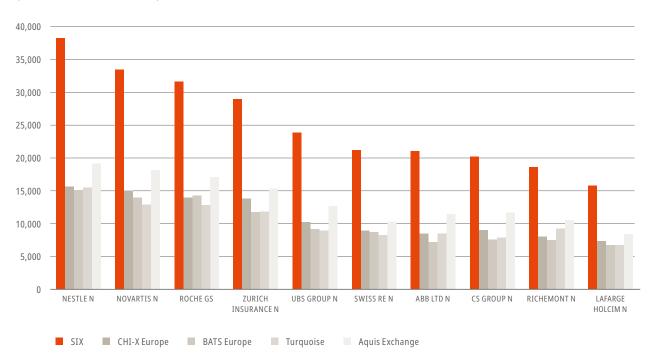

# **Outstanding Liquidity**

The Swiss stock exchange has the best order book quality in the world for Swiss securities, even for large volumes. The average size of trades in SMI securities is more than twice that of alternative trading platforms.

#### **Average Trade Sizes at SIX and Multilateral Trading Facilities**

(in CHF, 01.01. - 30.06.2019)

Source: IHS Markit